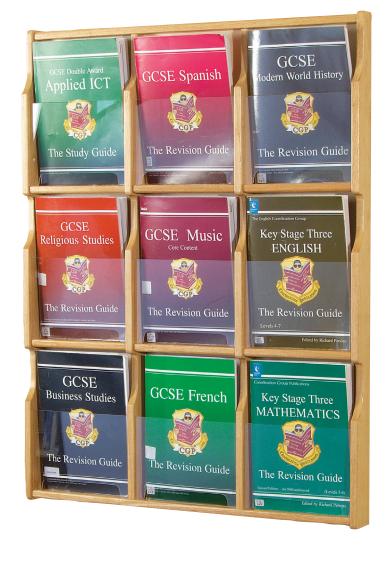

## Traditional solid wood leaflet dispenser

Wall mounted leaflet dispenser framed in oak finish solid wood. Clear acrylic pocket front allowing the full front of every brochure to be displayed. This ensures the full front cover of the displayed information is on clear view. A wide range of sizes and configurations are available, including mixed format units. Wall fixings included.

Capacity 9 x A4

Size H 972mm W 756mm

Capacity  $6 \times 1/3 \text{ A4}$ 

+ 6 x A4 Size H 972mm W 756mm

Capacity 18 x 1/3 A4

Size H 972mm W 756mm

Capacity 6 x A4

Size H 667mm W 756mm