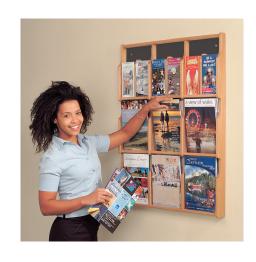

## Traditional solid wood leaflet dispenser

Wall mounted leaflet dispenser framed in oak finish solid wood. Clear acrylic pocket front allowing the full front of every brochure to be displayed. This ensures the full front cover of the displayed information is on clear view. A wide range of sizes and configurations are available, including mixed format units. Wall fixings included.

Capacity 9 x A4

Size H 972mm W 756mm

Capacity  $6 \times 1/3 \text{ A4}$ 

+ 6 x A4 Size H 972mm W 756mm

Capacity 18 x 1/3 A4

Size H 972mm W 756mm

Capacity 6 x A4

Size H 667mm W 756mm